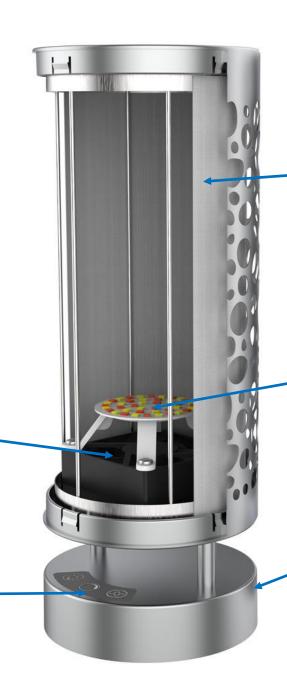

Air-Permeable Lampshade with ViraPure® Coating

Circadian Lighting Source (blue-depleted LED & blue-enriched LED)

**USB Ports** 

Built-in Fan

Touch-Sensitive Control Panel

#### **Circadian Lighting Source**

Circadian Light Setting with blue-enriched daylight for activating biological activities and blue-depleted night light for calming down biological system resulting better sleep quality and faster patience recovery.

## Air-Permeable Lampshade with ViraPure® Coating

To trap airborne bacteria and viruses; prevents the rapid spread of infectious diseases and purifies the air.

#### **Built-in Fan**

2 Fan Speeds for easy maintenance and high air-circulating efficiency.

### **Touch-Sensitive Control Panel**

- 3 Color Temperature Modes
- 2 Brightness Levels
- 2 Fan Levels Adjustment

#### **USB Charging Ports**

With two easy access USB ports so that you can charge your mobile phone, tablet, laptop and other electronic devices.