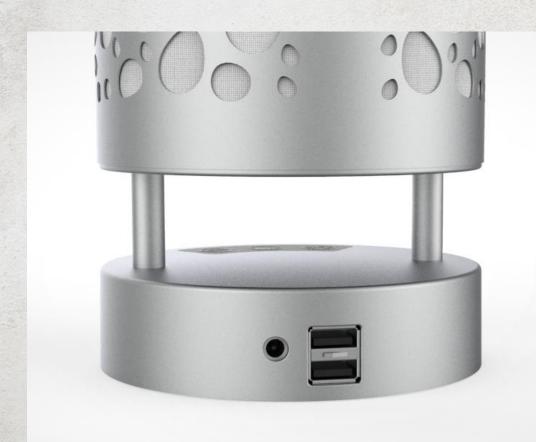

Air-Permeable Lampshade with ViraPure® Coating

Circadian Lighting Source (blue-depleted LED & blue-enriched LED)

**USB Ports** 

Built-in Fan

Touch-Sensitive Control Panel

#### **USB Charging Ports**

With two easy access USB ports so that you can charge your mobile phone, tablet, laptop and other electronic devices.