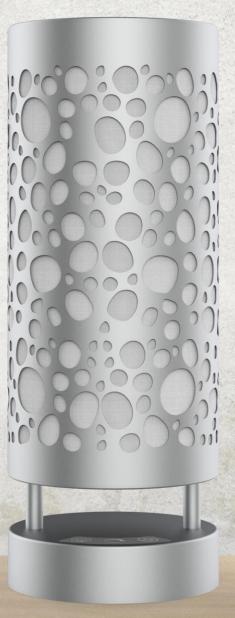

# ALEDDRA ViraPure antiviral nanotechnology

# Air-Sanitizing Circadian Desktop Lamp

#### **Features**

- Air-permeable lampshade with ViraPure® self-cleaning coating can inactivate viruses, bacteria and bad odors in the air
- 99.5% removal rate on H1N1 influenza virus in an hour in a 1000 cubic-feet test chamber
- Activates by visible light, does not emit UVC
- Can operate 24/7 in various application environments
- Cover Area: 100 sq. ft.
- Circadian light setting
- Perfect for any hospital patient room, senior living facility, school, office and home