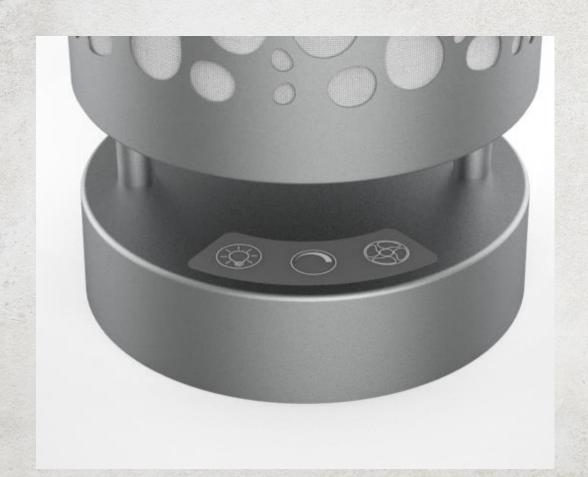

### **Touch-Sensitive Control Panel**

- 3 Color Temperature Modes
- 2 Brightness Levels
- 2 Fan Levels Adjustment