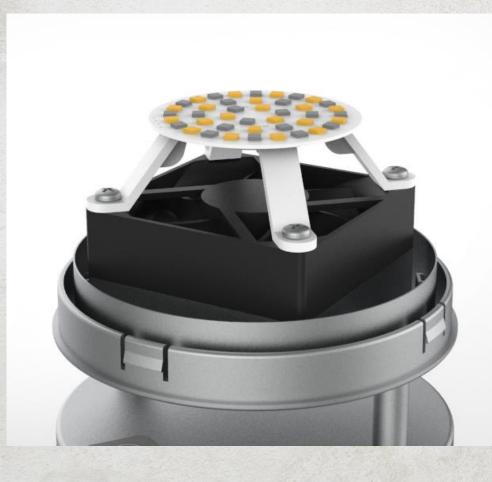

## Air-Permeable Lampshade with ViraPure® Coating

To trap airborne bacteria and viruses; prevents the rapid spread of infectious diseases and purifies the air.

#### **Built-in Fan**

2 Fan Speeds for easy maintenance and high air-circulating efficiency.