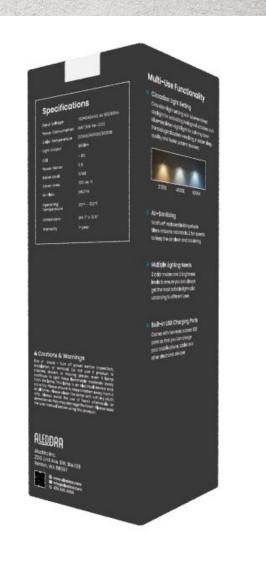

#### **Circadian Lighting Source**

Circadian Light Setting with blue-enriched daylight for activating biological activities and blue-depleted night light for calming down biological system resulting better sleep quality and faster patience recovery.

## Air-Permeable Lampshade with ViraPure® Coating

To trap airborne bacteria and viruses; prevents the rapid spread of infectious diseases and purifies the air.

### **Touch-Sensitive Control Panel**

- 3 Color Temperature Modes
- 2 Brightness Levels
- 2 Fan Levels Adjustment

#### **USB Charging Ports**

With two easy access USB ports so that you can charge your mobile phone, tablet, laptop and other electronic devices.

#### **Specifications**

| Model #           | VP-DSKTOP-CIR-G1-V1 |
|-------------------|---------------------|
| Cover Area        | 100 sq. ft.         |
| Dimension         | Ø4.7" x 12.5"       |
| Air Flow          | 29CFM               |
| Noise Level       | 37dB                |
| Input Voltage     | AC100v~240v         |
| Power Consumption | 6W (5W for LED)     |
| Light Output      | 800lm               |
| Color Temperature | 2700K/4000K/5000K   |