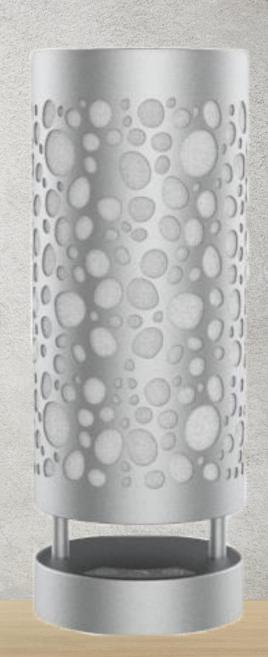

# ALEDDRA ViraPure antiviral nanotechnology

# Air-Sanitizing Circadian Desktop Lamp

#### **Features**

- Air-permeable lampshade with ViraPure® self-cleaning coating can inactivate viruses, bacteria and bad odors in the air
- 99.5% removal rate on H1N1 influenza virus in an hour in a 1000 cubic-feet test chamber
- Activates by visible light, does not emit UVC
- Can operate 24/7 in various application environments
- Cover Area: 100 sq. ft.
- Circadian light setting
- Perfect for any hospital patient room, senior living facility, school, office and home