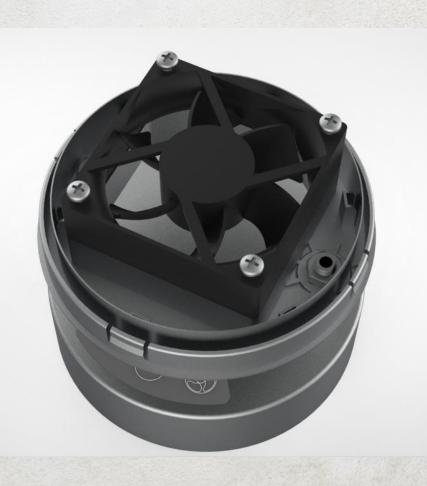

#### **Built-in Fan**

2 Fan Speeds for easy maintenance and high air-circulating efficiency.