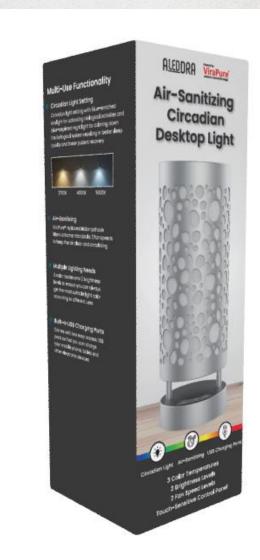

# Air-Sanitizing Circadian Desktop Lamp

#### **Features**

- Air-permeable lampshade with ViraPure® self-cleaning coating can inactivate viruses, bacteria and bad odors in the air
- 99.5% removal rate on H1N1 influenza virus in an hour in a 1000 cubic-feet test chamber
- Activates by visible light, does not emit UVC
- Can operate 24/7 in various application environments
- Cover Area: 100 sq. ft.
- Circadian light setting
- Perfect for any hospital patient room, senior living facility, school, office and home

#### **Circadian Lighting Source**

Circadian Light Setting with blue-enriched daylight for activating biological activities and blue-depleted night light for calming down biological system resulting better sleep quality and faster patience recovery.

## Air-Permeable Lampshade with ViraPure® Coating

To trap airborne bacteria and viruses; prevents the rapid spread of infectious diseases and purifies the air.

### **Touch-Sensitive Control Panel**

- 3 Color Temperature Modes
- 2 Brightness Levels
- 2 Fan Levels Adjustment

#### **USB Charging Ports**

With two easy access USB ports so that you can charge your mobile phone, tablet, laptop and other electronic devices.